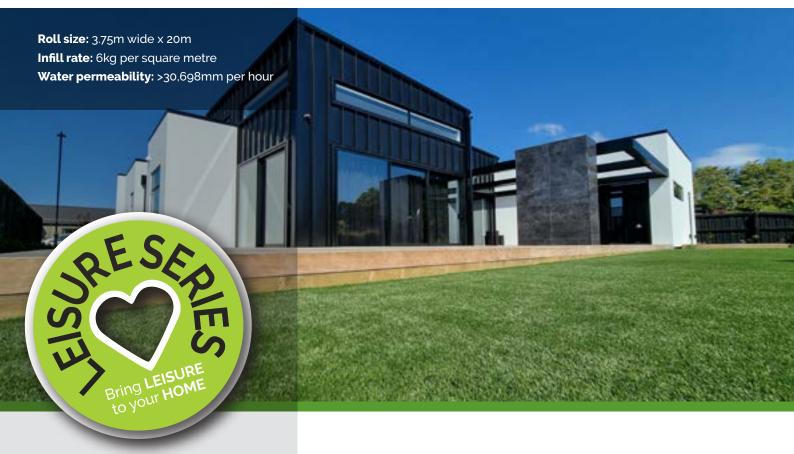

## MANOR 35 mm

## **RECOMMENDED USES**

- Pet
- Play
- Landscape
- Over Decking

Lifestyle MANOR 35mm is a durable, hard wearing, realistic turf. It has a combination of olive and brown fibres with the brown yarn coming straight to the top. MANOR is a high quality turf designed for durability and aesthetic appeal. Its unique brown yarn gives it a natural and realistic look, blending seamlessly with the surrounding environment. This turf is designed to withstand heavy foot traffic making it an excellent choice for commercial and residential use.