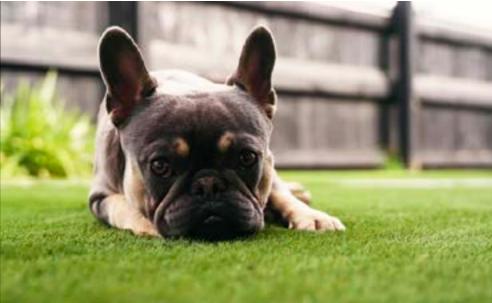

## **RECOMMENDED USES**

- Pet
- Play
- Landscape
- Over Decking

**Lifestyle RUFF 35mm** is a high-quality synthetic grass lawn system developed with your pet's daily duties in mind. Whether you are a dog owner frustrated with muddy paws and brown spots on your lawn or a doggy day care, boarding kennel, or vet clinic, we've got the solution for you!

RUFF is designed for dogs in mind, it is fully recyclable, the pile height, density, yarn count to the fully permeable drainage system. It has been engineered to allow urine to freely flow through the backing. Our yarn has antibacterial properties which further mitigate odours, add Envirofill a non-toxic, antimicrobial infill which allows urine to drain right through. These two products make it ideal for dogs.

Soft on paws and gentle on fur, pets love playing, running, rolling around, and relaxing on RUFF as much as real grass, so there's no compromise between a stunning garden and a happy pet.