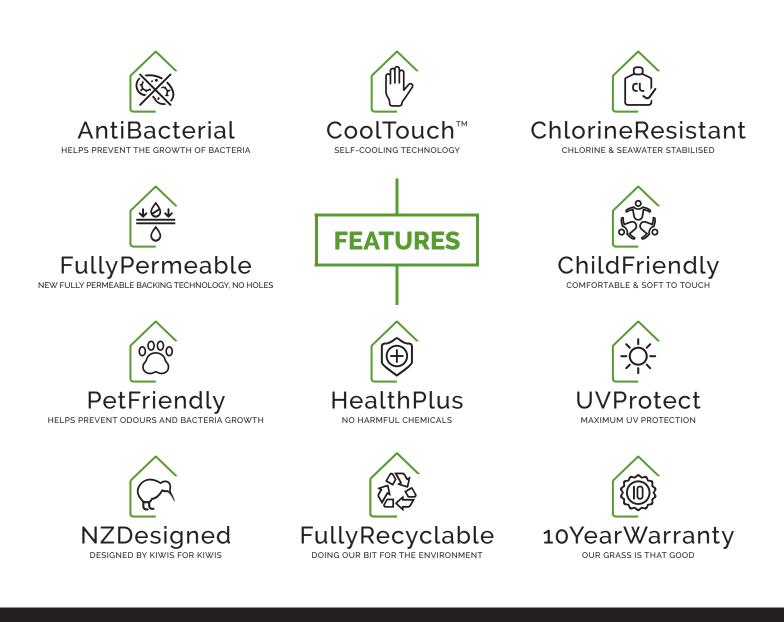

## **FEATURES**

- Antibacterial
- Chlorine Resistant
- Child Friendly
- Health Plus
- New Zealand Designed
- IO Year Warranty

- CoolTouch<sup>™</sup>
- FULLY Permeable Backing
- Pet Friendly
- UV Protect
- A Fully Recyclable Grass