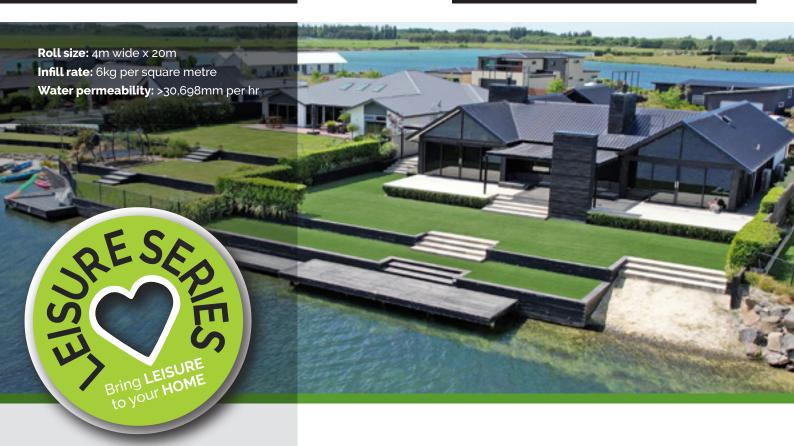

CoolTouch™ equipped means the LEISURE Series is consistently cooler to touch, making it exceptional for those hot Kiwi Summer's. The LEISURE Series has a high stitch rate (18 stitches per 10cm) making it a lush, soft and comfortable surface.